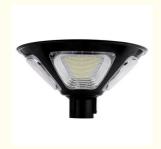

# High Quality All In One Solar UFO Light 300w 500w 150-160LM/W High Power

LED . Light Source: 80-200W Power:

• Highlight: LED Chip Integrated Solar Street Light,

Integrated Solar Street Light 150LM/W

#### Overview

UFO 300W ABS Outdoor Waterproof IP65 Integrated All In One Motion Sensor LED Solar Street Light Garden Road Wall Lamp Round

| Power                | 300W                                            |
|----------------------|-------------------------------------------------|
| light Source         | High Luminous Efficiency 5730 Chips             |
| Input Voltage        | DC 5V                                           |
| Luminous<br>Flux(lm) | 160 LM/W                                        |
| LED Quantity         | 400PCS                                          |
| Lumens               | 1800LM                                          |
| Waterproof           | IP65                                            |
| Battery              | 3.2V/18000mAh                                   |
| Charging Time        | 5 ~8Hours                                       |
| Lighting Time        | >10 Hours                                       |
| Product Size         | 550*550*125mm                                   |
| Sensor               | Motion Sensor                                   |
| Lighting mode        | Light Induction + Motion Sensor +Remote Control |