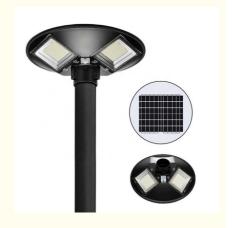

# High Quality All In One Solar UFO Light 300w 500w 150-160LM/W High Power

LED . Light Source: 80-200W Power:

• Highlight: LED Chip Integrated Solar Street Light,

Integrated Solar Street Light 150LM/W

#### Overview

UFO 300W ABS Outdoor Waterproof IP65 Integrated All In One Motion Sensor LED Solar Street Light Garden Road Wall Lamp Round

| Power                | 300W                                            |
|----------------------|-------------------------------------------------|
| light Source         | High Luminous Efficiency 5730 Chips             |
| Input Voltage        | DC 5V                                           |
| Luminous<br>Flux(lm) | 160 LM/W                                        |
| LED Quantity         | 400PCS                                          |
| Lumens               | 1800LM                                          |
| Waterproof           | IP65                                            |
| Battery              | 3.2V/18000mAh                                   |
| Charging Time        | 5 ~8Hours                                       |
| Lighting Time        | >10 Hours                                       |
| Product Size         | 550*550*125mm                                   |
| Sensor               | Motion Sensor                                   |
| Lighting mode        | Light Induction + Motion Sensor +Remote Control |