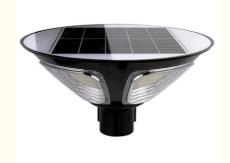

# High Quality All In One Solar UFO Light 300w 500w 150-160LM/W High Power

LED . Light Source: 80-200W Power:

• Highlight: LED Chip Integrated Solar Street Light,

Integrated Solar Street Light 150LM/W

#### Overview

UFO 300W ABS Outdoor Waterproof IP65 Integrated All In One Motion Sensor LED Solar Street Light Garden Road Wall Lamp Round

| Power                | 300W                                            |
|----------------------|-------------------------------------------------|
| light Source         | High Luminous Efficiency 5730 Chips             |
| Input Voltage        | DC 5V                                           |
| Luminous<br>Flux(lm) | 160 LM/W                                        |
| LED Quantity         | 400PCS                                          |
| Lumens               | 1800LM                                          |
| Waterproof           | IP65                                            |
| Battery              | 3.2V/18000mAh                                   |
| Charging Time        | 5 ~8Hours                                       |
| Lighting Time        | >10 Hours                                       |
| Product Size         | 550*550*125mm                                   |
| Sensor               | Motion Sensor                                   |
| Lighting mode        | Light Induction + Motion Sensor +Remote Control |