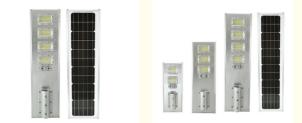

## More Images

# Specification

| Lamp Power       | 50W(1x50W)                                                                                                       | 100W(2x50W)   | 150W(3x50W)   | 200W(4x50W)   |
|------------------|------------------------------------------------------------------------------------------------------------------|---------------|---------------|---------------|
| Solar Panel      | 6V 13W                                                                                                           | 6V 16W        | 6V 20W        | 6V 25W        |
| Battery Capacity | 3.2V 18000mAH                                                                                                    | 3.2V 24000mAH | 3.2V 30000mAH | 3.2V 36000mAH |
| Lamp Size(mm)    | 505x220x45                                                                                                       | 555x220x45    | 755x220x45    | 905x220x45    |
| Pole Diameter    | Ф60mm                                                                                                            | Ф60mm         | Ф60mm         | Ф60mm         |
| Lamp Material    | Aluminium Alloy+ PC lens                                                                                         |               |               |               |
| LED Color        | 3000-3500K; 6000-6500K                                                                                           |               |               |               |
| IP Grade         | IP66                                                                                                             |               |               |               |
| LED Life         | 50000 hours                                                                                                      |               |               |               |
| Install Height   | 4-6 meters                                                                                                       |               |               |               |
| Charging time    | 4-6 hours                                                                                                        |               |               |               |
| Lighting time    | 20-24 hours,2 raining day                                                                                        |               |               |               |
| Switch           | Intelligent Remote Control(in the evening, the light turn on, in the day time, the light turn off Automatically) |               |               |               |
| Mode             | Light Induction+ Remote Control+ Radar Induction                                                                 |               |               |               |