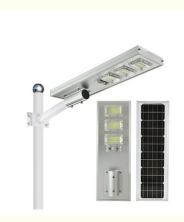

## LED Light Source All In One Solar Lamp With Aluminum Alloy IP65 6000K Light Control

## **Product Specification**

- Sensing Distance:
- Lighting Time:
- Material:
- Installation Height:
- Working Temperature:
- Battery Capacity:
- Luminous Flux:
- Color Temperature:
- Highlight:

## 20-25m

More Than 12 Hours Aluminum Alloy

9-12m

e: -20°C~+60°C 25.6V 32Ah/48Ah

150-160LM/W

6000K

All In One Solar Lamp 160LM/W, 6000K All In One Solar Lamp, Aluminum Alloy Solar Integrated LED Lamp