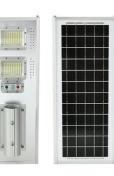

ource All In One Solar Lamp With Aluminum Alloy IP65 6000K Light Control

#### **Basic Information**

- Place of Origin:
- Brand Name:
- Yahua Lighting

China

- Certification: CE IF
- Packaging Details:
- Delivery Time:
- Payment Terms:
- Supply Ability:
- CE IP65 ROHS ISO
- Details: Anti-collision and shatterproof packaging
- e: 5-8 days
  - T/T, Western Union, MoneyGram
  - 500Pcs/month



## **Product Specification**

- Sensing Distance:
- Lighting Time:
- Material:
- Installation Height:
- Working Temperature:
- Battery Capacity:
- Luminous Flux:
- Color Temperature:
- Highlight:

## 20-25m

More Than 12 Hours Aluminum Alloy

9-12m

e: -20°C~+60°C 25.6V 32Ah/48Ah

150-160LM/W

6000K

All In One Solar Lamp 160LM/W, 6000K All In One Solar Lamp, Aluminum Alloy Solar Integrated LED Lamp



## More Images



# Specification

| Lamp Power       | 50W(1x50W)                                                                                                       | 100W(2x50W)   | 150W(3x50W)   | 200W(4x50W)   |
|------------------|------------------------------------------------------------------------------------------------------------------|---------------|---------------|---------------|
| Solar Panel      | 6V 13W                                                                                                           | 6V 16W        | 6V 20W        | 6V 25W        |
| Battery Capacity | 3.2V 18000mAH                                                                                                    | 3.2V 24000mAH | 3.2V 30000mAH | 3.2V 36000mAH |
| Lamp Size(mm)    | 505x22