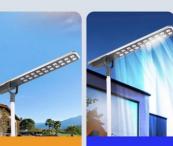

3. Battery Management System: The street light utilizes advanced lithium iron phosphate or ternary lithium power batteries and a proprietary battery management system, ensuring greater stability and a longer lifespan.

4. High-Power, High-Efficiency LED Bulbs: With high quality chip LED bulbs, the street light achieves a brightness of over 180lm, surpassing standard LED sources in brightness and stability.

5. Batwing + Polarized Lens: The street light is equipped with a specialized lens that enhances light transmittance, improves illumination, and ensures better illumination uniformity.