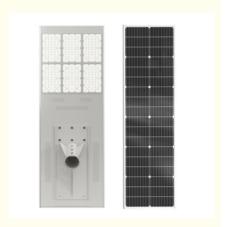

# **Product Specification**

• Installation Height: 9-12m 6000K • Color Temperature:

Aluminum Alloy • Material: • Working Temperature: -20°C~+60°C

• Solar Panel: Monocrystalline Silicon

• Light Source: LED

• Battery Capacity: 25.6V 32Ah/48Ah • Lighting Time: More Than 12 Hours

Highlight: LED Integrated Solar Street Light 6000K,

> Aluminum Alloy 100W Solar Street Lamp, **Aluminum Alloy Solar Street Light Integrated**

#### **Technical Parameters:**

| Power               | 40W                                                                | 60W                         | 80W                         | 100W                        | 120W                         |  |  |  |  |  |
|---------------------|--------------------------------------------------------------------|-----------------------------|-----------------------------|-----------------------------|------------------------------|--|--|--|--|--|
| LED Lamp            | 3030,100PCS                                                        | 3030,150PCS                 | 3030,200PCS                 | 3030,250PCS                 | 3030,300PCS                  |  |  |  |  |  |
| Solar Panel         | 18V/35W,Mon<br>ocrystalline                                        | 18V/50W,Mon<br>ocrystalline | 18V/60W,Mon<br>ocrystalline | 18V/80W,Mon<br>ocrystalline | 18V/100W,Mo<br>nocrystalline |  |  |  |  |  |
| Solar Panel<br>Size | 630*334mm                                                          | 830*340mm                   | 988*340mm                   | 1310*340mm                  | 1650*340mm                   |  |  |  |  |  |
| Battery             | LiFePO4,3.2V,<br>36Ah                                              | LiFePO4,3.2V,<br>76Ah       | LiFePO4,3.2V,<br>100Ah      | LiFePO4,12.8<br>V,37Ah      | LiFePO4,12.8<br>V,45Ah       |  |  |  |  |  |
| Material            | Aluminum                                                           |                             |                             |                             |                              |  |  |  |  |  |
| Light<br>Efficiency | 210LM/W                                                            |                             |                             |                             |                              |  |  |  |  |  |
| Controller          | MPPT                                                               |                             |                             |                             |                              |  |  |  |  |  |
| CCT                 | 2700K~6500K                                                        |                             |                             |                             |                              |  |  |  |  |  |
| Discharge<br>Time   | Effective sunshine for 5~6 hours, discharge for 3~5 rainy days     |                             |                             |                             |                              |  |  |  |  |  |
| Light Size          | 638*345*160m<br>m                                                  | 838*345*160m<br>m           | 996*345*160m<br>m           | 1318*345*160<br>mm          | 1655*345*160<br>mm           |  |  |  |  |  |
| Gross<br>Weight     | 7.5kg                                                              | 10.5kg                      | 11.8kg                      | 14.5kg                      | 20.5kg                       |  |  |  |  |  |
| Lighting<br>Method  | Microwave induction + segmented time control + intelligent control |                             |                             |                             |                              |  |  |  |  |  |
| Install<br>Height   | 4~5M                                                               | 5~6M                        | 6~8M                        | 8~10M                       | 10~12M                       |  |  |  |  |  |
| Warranty            | 3~5 Years                                                          |                             |                             |                             |                              |  |  |  |  |  |