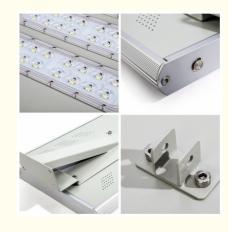

# **Product Specification**

• Installation Height: 9-12m 6000K • Color Temperature:

Aluminum Alloy • Material: • Working Temperature: -20°C~+60°C

• Solar Panel: Monocrystalline Silicon

• Light Source: LED

## **Product Description:**

Introducing our solar street lights, featuring an integrated design and high-capacity LiFePO4 lithium battery for superior energy and durability. Our brand LED chip ensures high light efficiency of up to 180LMW, with an overall lamp efficiency of at least 160LMW. Our PWM controller guarantees high efficiency across all series, while the high-efficiency solar cell (>22%) maximizes energy capture. With convenient installation and maintenance, our modular design eliminates the need for special light poles or cable installation, ensuring quick and hassle-free replacements. Experience lightweight, eco-friendly, and long-lasting illumination without the production of harmful substances.

#### Features:

- 1. Energy Efficiency: Utilizes natural light sources to minimize power consumption.
- 2. Safety: Operates without AC power, eliminating safety hazards associated with conventional lighting systems.
- 3. Environmental Friendliness: Non-polluting and non-radiative, aligning with modern eco-friendly principles and sustainability goals.
- 4. High-Tech Features: Employs intelligent controllers for automated brightness adjustments based on natural light conditions and environmental brightness.
- 5. Longevity: Incorporates advanced production technology in solar modules, ensuring consistent performance for over 10 years and a lifespan of 25 years or more.
- 6. Easy Installation: Comprised of modular components, offering flexibility and accommodating diverse customer installation requirements.
- 7. Autonomous Power Supply: Operates independently off-grid, providing power autonomy and versatility.