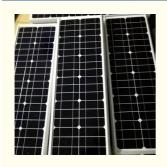

# **Product Specification**

• Installation Height: 9-12m 6000K • Color Temperature:

Aluminum Alloy • Material: • Working Temperature: -20°C~+60°C

• Solar Panel: Monocrystalline Silicon

• Light Source: LED

#### **Technical Parameters:**

| Power               | 40W                                                                | 60W                         | 80W                         | 100W                        | 120W                         |  |  |  |  |  |
|---------------------|--------------------------------------------------------------------|-----------------------------|-----------------------------|-----------------------------|------------------------------|--|--|--|--|--|
| LED Lamp            | 3030,100PCS                                                        | 3030,150PCS                 | 3030,200PCS                 | 3030,250PCS                 | 3030,300PCS                  |  |  |  |  |  |
| Solar Panel         | 18V/35W,Mon<br>ocrystalline                                        | 18V/50W,Mon<br>ocrystalline | 18V/60W,Mon<br>ocrystalline | 18V/80W,Mon<br>ocrystalline | 18V/100W,Mo<br>nocrystalline |  |  |  |  |  |
| Solar Panel<br>Size | 630*334mm                                                          | 830*340mm                   | 988*340mm                   | 1310*340mm                  | 1650*340mm                   |  |  |  |  |  |
| Battery             | LiFePO4,3.2V,<br>36Ah                                              | LiFePO4,3.2V,<br>76Ah       | LiFePO4,3.2V,<br>100Ah      | LiFePO4,12.8<br>V,37Ah      | LiFePO4,12.8<br>V,45Ah       |  |  |  |  |  |
| Material            | Aluminum                                                           |                             |                             |                             |                              |  |  |  |  |  |
| Light<br>Efficiency | 210LM/W                                                            |                             |                             |                             |                              |  |  |  |  |  |
| Controller          | MPPT                                                               |                             |                             |                             |                              |  |  |  |  |  |
| CCT                 | 2700K~6500K                                                        |                             |                             |                             |                              |  |  |  |  |  |
| Discharge<br>Time   | Effective sunshine for 5~6 hours, discharge for 3~5 rainy days     |                             |                             |                             |                              |  |  |  |  |  |
| Light Size          | 638*345*160m<br>m                                                  | 838*345*160m<br>m           | 996*345*160m<br>m           | 1318*345*160<br>mm          | 1655*345*160<br>mm           |  |  |  |  |  |
| Gross<br>Weight     | 7.5kg                                                              | 10.5kg                      | 11.8kg                      | 14.5kg                      | 20.5kg                       |  |  |  |  |  |
| Lighting<br>Method  | Microwave induction + segmented time control + intelligent control |                             |                             |                             |                              |  |  |  |  |  |
| Install<br>Height   | 4~5M                                                               | 5~6M                        | 6~8M                        | 8~10M                       | 10~12M                       |  |  |  |  |  |
| Warranty            | 3~5 Years                                                          |                             |                             |                             |                              |  |  |  |  |  |