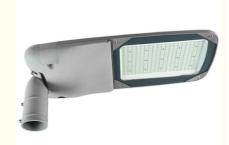

# SMD3030 High Lumen AC LED Street Light 50W 70W Light Control System

## **Product Specification**

• IP Rating: IP66 Waterproof

Battery: 3 YearsCRI: >80

• Line Diameter: 3\*0.75 0.3m

• Output: 24-54VDC, 50/60Hz

Watt: 100W 150W 200W Street Light

• Luminous Flux: 130LM/W

• Light Source: SMD3030,SMD5050

• Highlight: Waterproof LED Highway Lighting,

SMD3030 Waterproof LED Street Light, Waterproof LED Street Light IP65