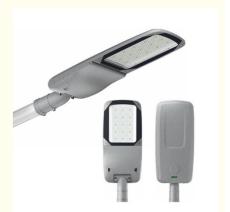

# SMD3030 High Lumen AC LED Street Light 50W 70W Light Control System

## **Product Specification**

• IP Rating: IP66 Waterproof

Battery: 3 YearsCRI: >80

• Line Diameter: 3\*0.75 0.3m

• Output: 24-54VDC, 50/60Hz

Watt: 100W 150W 200W Street Light

• Luminous Flux: 130LM/W

• Light Source: SMD3030,SMD5050

• Highlight: Waterproof LED Highway Lighting,

SMD3030 Waterproof LED Street Light, Waterproof LED Street Light IP65