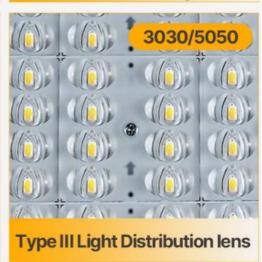

## **Product Specification**

• IP Rating: IP66 Waterproof

Battery: 3 YearsCRI: >80

• Line Diameter: 3\*0.75 0.3m

• Output: 24-54VDC, 50/60Hz

Watt: 100W 150W 200W Street Light

• Luminous Flux: 130LM/W

• Light Source: SMD3030,SMD5050