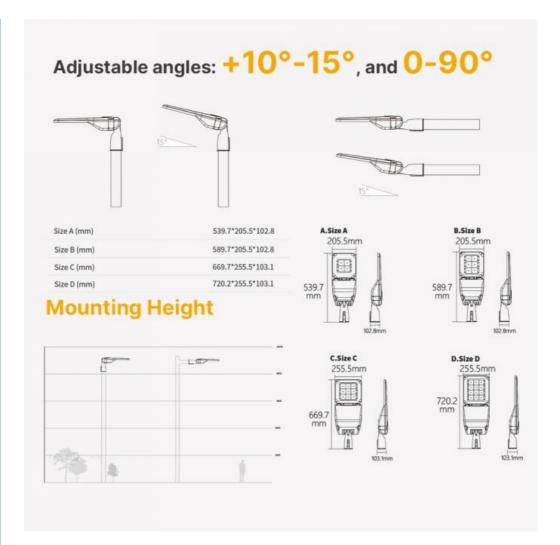

ighting,

SMD3030 Waterproof LED Street Light, Waterproof LED Street Light IP65



## More Images





## **Product Description**

#### Features:

- 1. Power Options: Available in 100W, 200W, and 300W, with two color variations for customization.
- 2. Photocell Sensor: Automatically illuminates at dusk and turns off at dawn, ensuring energy-efficient operation.
- 3. Surface Coating: Utilizes an electrostatic powder coating process on the lamp body for excellent corrosion resistance and color retention.
- 4. Professional Optical Design: Equipped with premium light sources from globally renowned brands, achieving a light efficiency of over 140lm/w.
- 5. IP65 Protection Rating: Ensures waterproof and dustproof capabilities, making it suitable for outdoor use in harsh conditions.















## **Technical Parameters:**

| Color Temperature(CCT)         | 2700K/4000K/5000K                                                                                         |
|--------------------------------|-----------------------------------------------------------------------------------------------------------|
| IP Rating                      | IP65                                                                                                      |
| Beam Angle(°)                  | 140*70                                                                                                    |
| CRI (Ra>)                      | 70                                                                                                        |
| Input Voltage(V)               | AC 85-265V