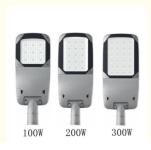

#### Features:

- 1. Power Options: Available in 100W, 200W, and 300W, with two color variations for customization.
- 2. Photocell Sensor: Automatically illuminates at dusk and turns off at dawn, ensuring energy-efficient operation.
- 3. Surface Coating: Utilizes an electrostatic powder coating process on the lamp body for excellent corrosion resistance and color retention.
- 4. Professional Optical Design: Equipped with premium light sources from globally renowned brands, achieving a light efficiency of over 140lm/w.
- 5. IP65 Protection Rating: Ensures waterproof and dustproof capabilities, making it suitable for outdoor use in harsh conditions.