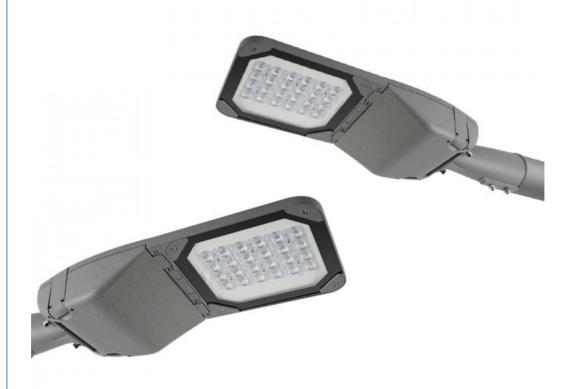

# SMD3030 High Lumen AC LED Street Light 50W 70W Light Control System

• Highlight: Waterproof LED Highway Lighting,

SMD3030 Waterproof LED Street Light, Waterproof LED Street Light IP65