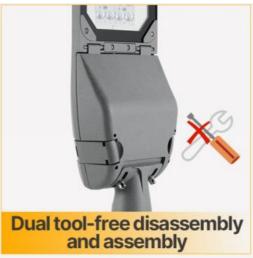

#### Features:

- 1. Power Options: Available in 100W, 200W, and 300W, with two color variations for customization.
- 2. Photocell Sensor: Automatically illuminates at dusk and turns off at dawn, ensuring energy-efficient operation.
- 3. Surface Coating: Utilizes an electrostatic powder coating process on the lamp body for excellent corrosion resistance and color retention.
- 4. Professional Optical Design: Equipped with premium light sources from globally renowned brands, achieving a light efficiency of over 140lm/w.
- 5. IP65 Protection Rating: Ensures waterproof and dustproof capabilities, making it suitable for outdoor use in harsh conditions.