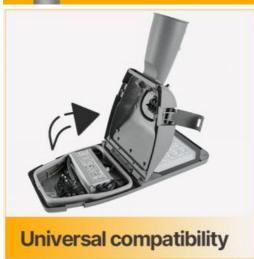

#### Features:

- 1. Power Options: Available in 100W, 200W, and 300W, with two color variations for customization.
- 2. Photocell Sensor: Automatically illuminates at dusk and turns off at dawn, ensuring energy-efficient operation.
- 3. Surface Coating: Utilizes an electrostatic powder coating process on the lamp body for excellent corrosion resistance and color retention.
- 4. Professional Optical Design: Equipped with premium light sources from globally renowned brands, achieving a light efficiency of over 140lm/w.
- 5. IP65 Protection Rating: Ensures waterproof and dustproof capabilities, making it suitable for outdoor use in harsh conditions.