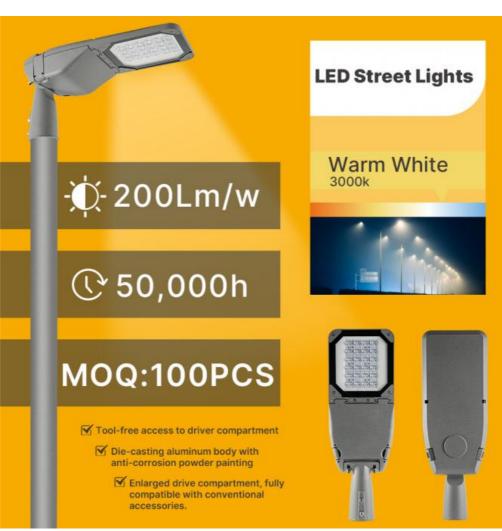

#### Features:

- 1. Power Options: Available in 100W, 200W, and 300W, with two color variations for customization.
- 2. Photocell Sensor: Automatically illuminates at dusk and turns off at dawn, ensuring energy-efficient operation.
- 3. Surface Coating: Utilizes an electrostatic powder coating process on the lamp body for excellent corrosion resistance and color retention.
- 4. Professional Optical Design: Equipped with premium light sources from globally renowned brands, achieving a light efficiency of over 140lm/w.
- 5. IP65 Protection Rating: Ensures waterproof and dustproof capabilities, making it suitable for outdoor use in harsh conditions.

## **Technical Parameters:**

| Color Temperature(CCT)         | 2700K/4000K/5000K                                                                                         |
|--------------------------------|-----------------------------------------------------------------------------------------------------------|
| IP Rating                      | IP65                                                                                                      |
| Beam Angle(°)                  | 140*70                                                                                                    |
| CRI (Ra>)                      | 70                                                                                                        |
| Input Voltage(V)               | AC 85-265V                                                                                                |
| Lamp Luminous Efficiency(Im/w) | 90-100m/w                                                                                                 |
| Warranty(Year)                 | 2-5 Years                                                                                                 |
| Color Rendering Index(Ra)      | 70                                                                                                        |
| Certification                  | PSE, EMC, RoHS, ETL, CQC, GOST, C-tick, CCC, Energy Star, CE, FCC, LVD, BV, GS, VDE, SASO, Reach, UL, Saa |
| Power Supply                   | AC                                                                                                        |
| Light Source                   | LED                                                                                                       |
| Support Dimmer                 | Yes                                                                                                       |
| Lifespan (hours)               | 30000                                                                                                     |
| Working Time (hours)           | 50000                                                                                                     |
| Product name                   | 150W led street light                                                                                     |
| Size                           | 580*170*76mm                                                                                              |