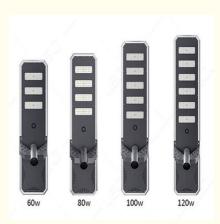

# Energy Saving IP65 Waterproof Integrated All-in-One Solar Streetlight Outdoor 60W 100W 150W 200W 250W Solar Led Streetlight

Product Description

| Power          | 60w                                                 | 80w            | 90w           | 100w          |
|----------------|-----------------------------------------------------|----------------|---------------|---------------|
| Light source   | SMD3030 100PCS                                      | SMD3030 200PCS | SMD3030       | SMD3030       |
|                |                                                     |                | 300PCS        | 300PCS        |
| Material       | Aluminum body                                       | Aluminum body  | Aluminum body | Aluminum body |
| Solar Panel    | 6V 20W                                              | 6V 30W         | 6V 40W        | 6V 40W        |
| Lithium        | 3.2V 20AH                                           | 3.2V 30AH      | 3.2V 40AH     | 3.2V 40AH     |
| Battery        |                                                     |                |               |               |
| Waterproof     | IP65                                                | IP65           | IP65          | IP65          |
| Install height | 5-6M                                                | 5-6M           | 5-6M          | 5-6M          |
| Charging       | 6-8hours                                            | 6-8hours       | 6-8hours      | 6-8hours      |
| Time           |                                                     |                |               |               |
| Rain days      | 2-3 days                                            | 2-3 days       | 2-3 days      | 2-3 days      |
| Warranty       | 2years                                              | 2years         | 2years        | 2years        |
| Control mode   | remote control, light control, human body induction |                |               |               |