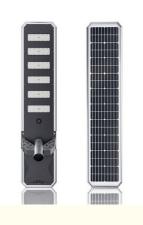

# Energy Saving IP65 Integrated All In One Solar Streetlight Outdoor 60W 80W 100W

## **Product Specification**

- Luminous Flux:
- Lighting Mode:
- IP Rating:
- Life Span:
- . Led Chip:
- Color Temperature:
- Model Name:
- Highlight:

#### 150lm/w

Remote Control+Light Control+Radar Sensor

- IP65 Waterproof
- 50,000hrs+
- SMD3030
  - 3000K-6500K
  - All In One Solar Street Lighting
  - Automated Solar LED Street Light, Aluminum Alloy Solar LED Street Light, Solar LED Street Light 150lm/w