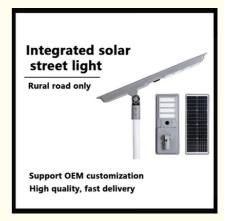

### Solar LED Street Light

Outdoor Motion Sensor Remote Control 600W 800W 1000W 2000W All In One Solar Led Street Light Lamp

| Support OEM LOGO and Color Box, Still have More |                                                                    |
|-------------------------------------------------|--------------------------------------------------------------------|
| Warranty                                        | 2 Years                                                            |
| RA/PF                                           | RA>75, PF>0.8                                                      |
| Capacity                                        | 3.2V,5000mAH- 48000mAH, Customized battery                         |
| Battery                                         | 32650 Lithum Lifep04 Battery                                       |
| Material                                        | Alu.+PC+Glass                                                      |
| Light Source                                    | LED                                                                |
| IP Rate                                         | IP65                                                               |
| Lumen                                           | 100LM/W                                                            |
| CCT                                             | 6500K                                                              |
| Solar Panel                                     | Polysilicon solar panel, 6W-40W ,customized solar panel acceptable |
| Wattage                                         | 50W/100W/150W/200W/300W/400W                                       |
| Model                                           | Solar LED Street Light                                             |