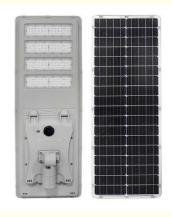

## **Product Specification**

- IP Rating:
- Battery:
- Warranty:
- Led Chip:
- Panel:
- Luminous Flux:
- Material:
- Highlight:

- IP65 Waterproof
- Lithium Iron Phoshpate Battery
- 5 Years
- SMD3030
  - Mono Solar Panel
- 150lm/w Aluminum Alloy
- IP65 Waterproof LED Street Light, Remote Control LED Street Light

### Solar LED Street Light

Outdoor Motion Sensor Remote Control 600W 800W 1000W 2000W All In One Solar Led Street Light Lamp

| Support OEM LOGO and Color Box, Still have More |                                                                    |
|-------------------------------------------------|--------------------------------------------------------------------|
| Warranty                                        | 2 Years                                                            |
| RA/PF                                           | RA>75, PF>0.8                                                      |
| Capacity                                        | 3.2V,5000mAH- 48000mAH, Customized battery                         |
| Battery                                         | 32650 Lithum Lifep04 Battery                                       |
| Material                                        | Alu.+PC+Glass                                                      |
| Light Source                                    | LED                                                                |
| IP Rate                                         | IP65                                                               |
| Lumen                                           | 100LM/W                                                            |
| CCT                                             | 6500K                                                              |
| Solar Panel                                     | Polysilicon solar panel, 6W-40W ,customized solar panel acceptable |
| Wattage                                         | 50W/100W/150W/200W/300W/400W                                       |
| Model                                           | Solar LED Street Light                                             |