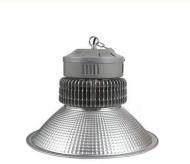

## High Quality 60w 100w 200w 150w LED High Bay Lighting With 50000hrs Lifespan

#### **Product Specification**

· Application: Gym, Shop, Factory, Stadium, Commercial

3000K/4000K/5000K/6000K Color Temperature:

Aluminum/PC Reflector: . Beam Angle: 60/90/120°

Power: 60W, 100W, 150w, 200w, 250w, 300w, 400w

Avaliable

· CRI: >80 Material: Aluminum · Color: White/Dark/Grey

50000hrs High Bay Lighting, • Highlight:

IP65 High Bay Lighting, Stadium High Bay Lighting