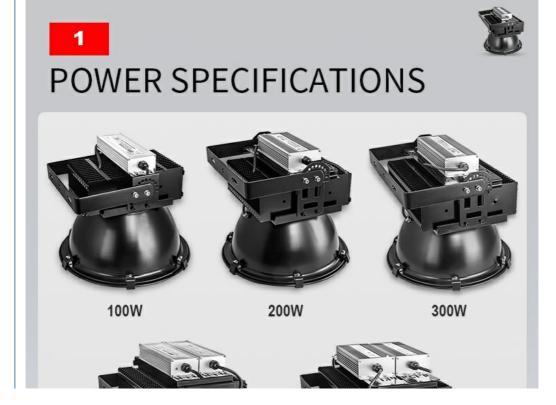

### **Product Specification**

Input Voltage: AC100-277V/ AC85-265V/ AC100-305V

Beam Angle: 60/90/120°
Reflector: Aluminum/PC
Working Temperature(°C): -30-60

• Luminous Flux: 140-150lm/w

• Power: 60W, 100W, 150w, 200w, 250w, 300w, 400w