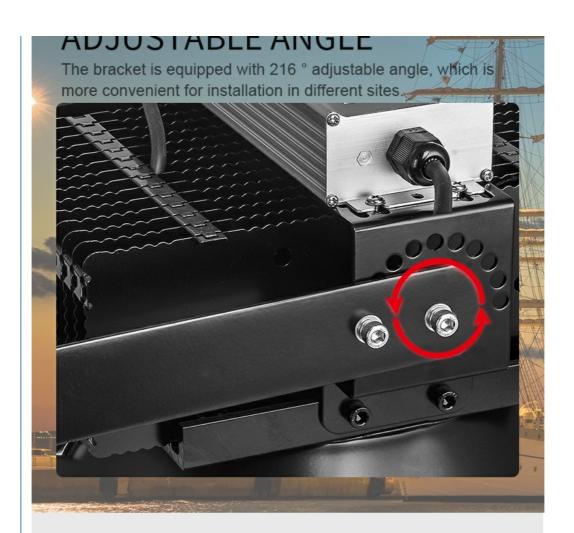

### **INSTALLATION METHOD**

3 mounting methods are available for different installations.