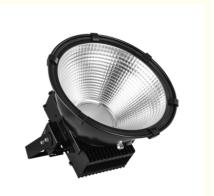

# High Brightness High quality Outdoor Ip65 Waterproof die-cast aluminum Led flood Light

**Product Parameter** 

| ССТ         | 3000-6500K |
|-------------|------------|
| CRI         | 70         |
| efficacy    | 120        |
| power       | 200W       |
| volatage    | AC100-305v |
| Temperature | -30°+50°   |
| IP          | IP65       |
| lifespan    | 50000hours |
| warranty    | 5-year     |

Product details