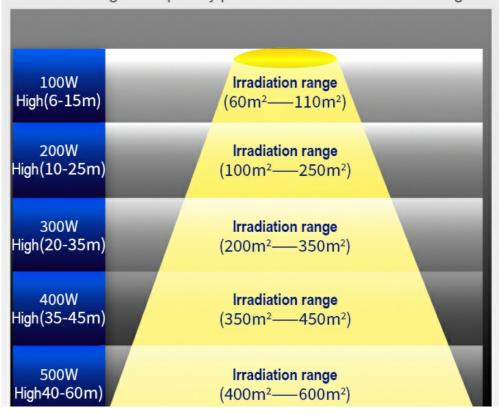

### IRRADIATION AREA REFERENCE

Note: The specific illuminance value is calculated based on the actual wattage and quantity purchased and the installation height.

8