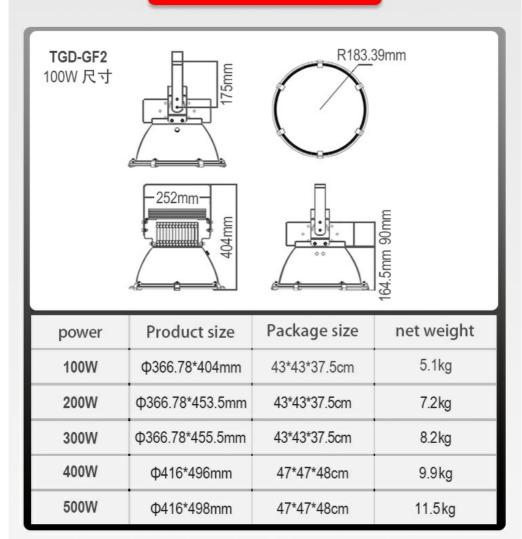

AC100-277V/ AC85-265V/ AC100-305V

Beam Angle: 60/90/120°
Reflector: Aluminum/PC
Working Temperature(°C): -30-60

• Luminous Flux: 140-150lm/w

• Power: 60W, 100W, 150w, 200w, 250w, 300w, 400w

Avaliable

IP Rating: IP65/IP66 Material: Aluminum

• Highlight: 85V LED High Bay Light,

Long Lifespan LED High Bay Light,

305V LED High Bay Light



### Overview

# High Brightness High quality Outdoor Ip65 Waterproof die-cast aluminum Led flood Light

**Product Parameter** 

| ССТ         | 3000-6500K |
|-------------|------------|
| CRI         | 70         |
| efficacy    | 120        |
| power       | 200W       |
| volatage    | AC100-305v |
| Temperature | -30°+50°   |
| IP          | IP65       |
| lifespan    | 50000hours |
| warranty    | 5-year     |

Product details



# PRODUCT SIZE







2



# **ULTRA-BRIGHT LIGHT SOURCE**

Using 3030 chip and intelligent open well driver, achieve high luminous efficiency, Stable performance and long life.











## RAPID HEAT DISSIPATION

Pure copper heat pipe riveting fin heat dissipation technology is adopted, which can reduce the temperature of the light source quickly and extend the service life of the light source.





Pure copper heat pipe heat dissipation technology



Lampshade respirator design









### IRRADIATION AREA REFERENCE

Note: The specific illuminance value is calculated based on the actual wattage and quantity purchased and the installation height.





8



### **INSTALLATION METHOD**

3 mounting methods are available for different installations.











# SIZE DISPLAY



223.53

## **PRODUCT ANALYS