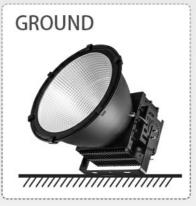

### **INSTALLATION METHOD**

3 mounting methods are available for different installations.