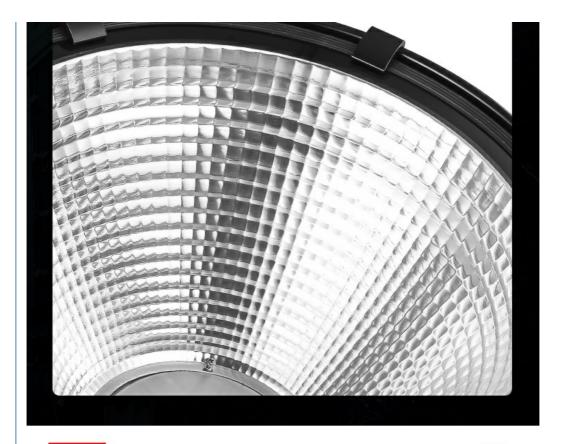

# **ULTRA-BRIGHT LIGHT SOURCE**

Using 3030 chip and intelligent open well driver, achieve high luminous efficiency, Stable performance and long life.