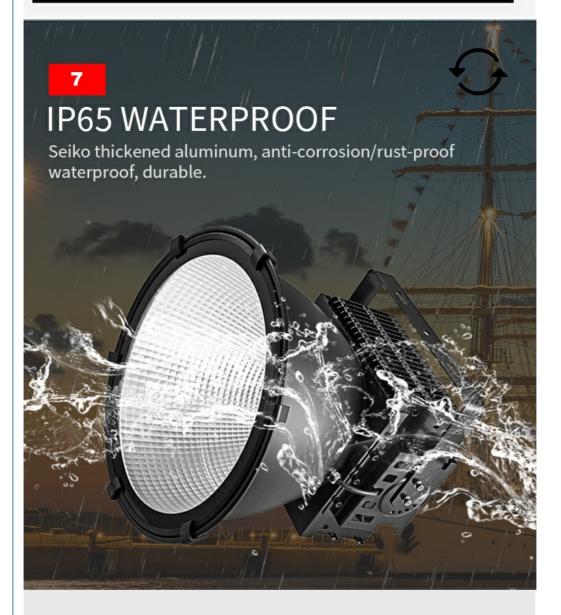

|
| Temperature | -30°+50°   |
| IP          | IP65       |
| lifespan    | 50000hours |
| warranty    | 5-year     |

Product details



# PRODUCT SIZE







2



# **ULTRA-BRIGHT LIGHT SOURCE**

Using 3030 chip and intelligent open well driver, achieve high luminous efficiency, Stable performance and long life.











## RAPID HEAT DISSIPATION

Pure copper heat pipe riveting fin heat dissipation technology is adopted, which can reduce the temperature of the light source quickly and extend the service life of the light source.





Pure copper heat pipe heat dissipation technology



Lampshade respirator design









### IRRADIATION AREA REFERENCE

Note: The specific illuminance value is calculated based on the actual wattage and quantity purchased and the installation height.





8



### **INSTALLATION METHOD**

3 mounting methods are available for different installations.











# SIZE DISPLAY



223.53

## **PRODUCT ANALYSIS**



# **APPLICABLE**







## PRODUCTION CAPACITY

The quality is reliable, and the quality inspection from materials to shipments is strictly checked





# PRODUCT PACKAGING

The carton is packed with foam and tightly packed to ensure that the product is intact





Our company

FAQ

### Q1. Can I have a sample order for led light?

A: Yes, we welcome sample order to test and check quality. Mixed samples are acceptable.

#### Q2. What about the lead time?

A:Sample needs 3-5 days, mass production time needs 1-2 weeks for order quantity more than

### Q3. Do you have any MOQ limit for led light order?

A: Low MOQ, 1pc for sample che