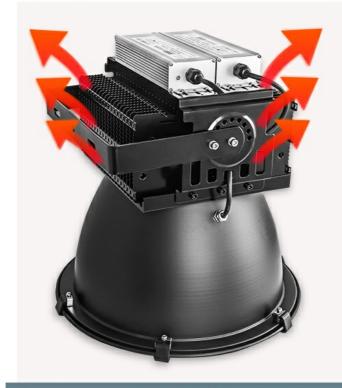

## RAPID HEAT DISSIPATION

Pure copper heat pipe riveting fin heat dissipation technology is adopted, which can reduce the temperature of the light source quickly and extend the service life of the light source.

Pure copper heat pipe heat dissipation technology

Lampshade respirator design