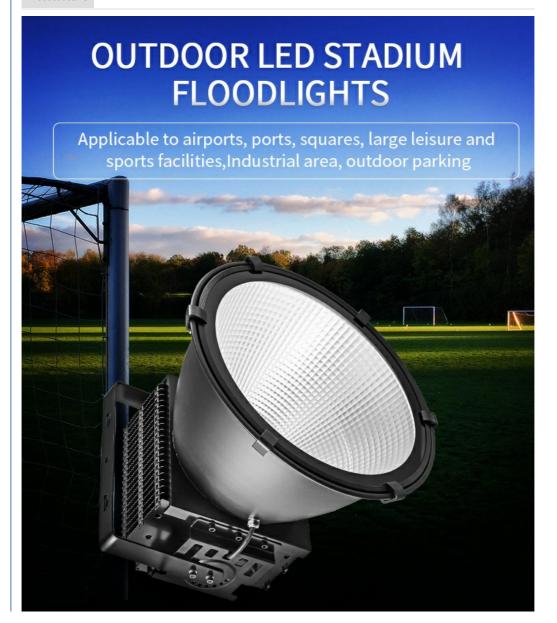

*

Input Voltage: AC100-277V/ AC85-265V/ AC100-305V

Beam Angle: 60/90/120°
Reflector: Aluminum/PC
Working Temperature(°C): -30-60

• Luminous Flux: 140-150lm/w

• Power: 60W, 100W, 150w, 200w, 250w, 300w, 400w

Avaliable

IP Rating: IP65/IP66 Material: Aluminum

• Highlight: 85V LED High Bay Light,

Long Lifespan LED High Bay Light,

305V LED High Bay Light



### Overview

# High Brightness High quality Outdoor Ip65 Waterproof die-cast aluminum Led flood Light

**Product Parameter** 

| ССТ         | 3000-6500K |
|-------------|------------|
| CRI         | 70         |
| efficacy    | 120        |
| power       | 200W       |
| volatage    | AC100-305v |
| Temperature | -30°+50°   |
| IP          | IP65       |
| lifespan    | 50000hours |
| warranty    | 5-year     |

Product details



# PRODUCT SIZE







2



# **ULTRA-BRIGHT LIGHT SOURCE**

Using 3030 chip and intelligent open well driver, achieve high luminous efficiency, Stable performance and long life.











## RAPID HEAT DISSIPATION

Pure copper heat pipe riveting fin heat dissipation technology is adopted, which can reduce the temperature of the light source quickly and extend the service life of the light source.





Pure copper heat pipe heat dissipation technology



Lampshade respirator design









### IRRADIATION AREA REFERENCE

Note: The specific illuminance value is calculated based on the actual wattage and quantity purchased and the installation height.





8



### **INSTALLATION METHOD**

3 mounting methods are available for different installations.











# SIZE DISPLAY



223.53

#