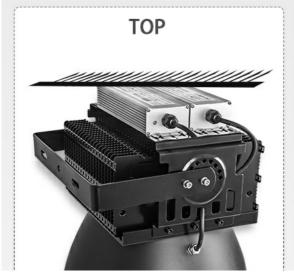

### **INSTALLATION METHOD**

3 mounting methods are available for different installations.