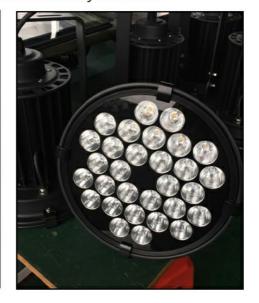

# **ULTRA-BRIGHT LIGHT SOURCE**

Using 3030 chip and intelligent open well driver, achieve high luminous efficiency, Stable performance and long life.