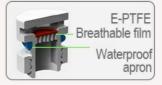

## RAPID HEAT DISSIPATION

Pure copper heat pipe riveting fin heat dissipation technology is adopted, which can reduce the temperature of the light source quickly and extend the service life of the light source.

Pure copper heat pipe heat dissipation technology

Lampshade respirator design