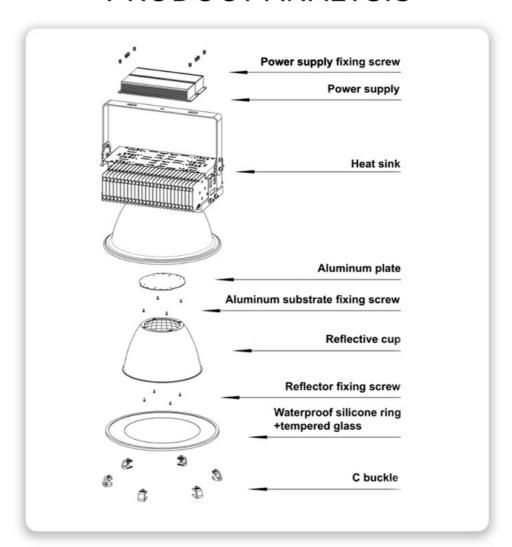

2



# **ULTRA-BRIGHT LIGHT SOURCE**

Using 3030 chip and intelligent open well driver, achieve high luminous efficiency, Stable performance and long life.











## RAPID HEAT DISSIPATION

Pure copper heat pipe riveting fin heat dissipation technology is adopted, which can reduce the temperature of the light source quickly and extend the service life of the light source.





Pure copper heat pipe heat dissipation technology



Lampshade respirator design









### IRRADIATION AREA REFERENCE

Note: The specific illuminance value is calculated based on the actual wattage and quantity purchased and the installation height.





8



### **INSTALLATION METHOD**

3 mounting methods are available for different installations.











# SIZE DISPLAY



223.53

## **PRODUCT ANALYSIS**



# **APPLICABLE**







## PRODUCTION CAPACITY

The quality is reliable, and the quality inspection from materials to shipments is strictly checked





# PRODUCT PACKAGING

The carton is packed with foam and tightly packed to ensure that the product is intact





Our company

FAQ

### Q1. Can I have a sample order for led light?

A: Yes, we welcome sample order to test and check quality. Mixed samples are acceptable.

#### Q2. What about the lead time?

A:Sample needs 3-5 days, mass production time needs 1-2 weeks for order quantity more than

### Q3. Do you have any MOQ limit for led light order?

A: Low MOQ, 1pc for sample checking is available

### Q4. How do you ship the goods and how long does it take to arrive?

A: We usually ship by DHL, UPS, FedEx or TNT. It usually takes 3-5 d