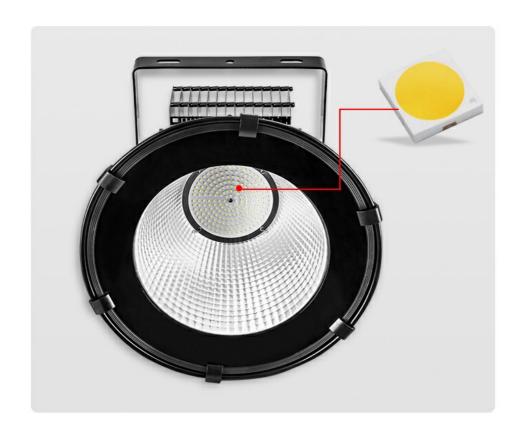

# **ULTRA-BRIGHT LIGHT SOURCE**

Using 3030 chip and intelligent open well driver, achieve high luminous efficiency, Stable performance and long life.