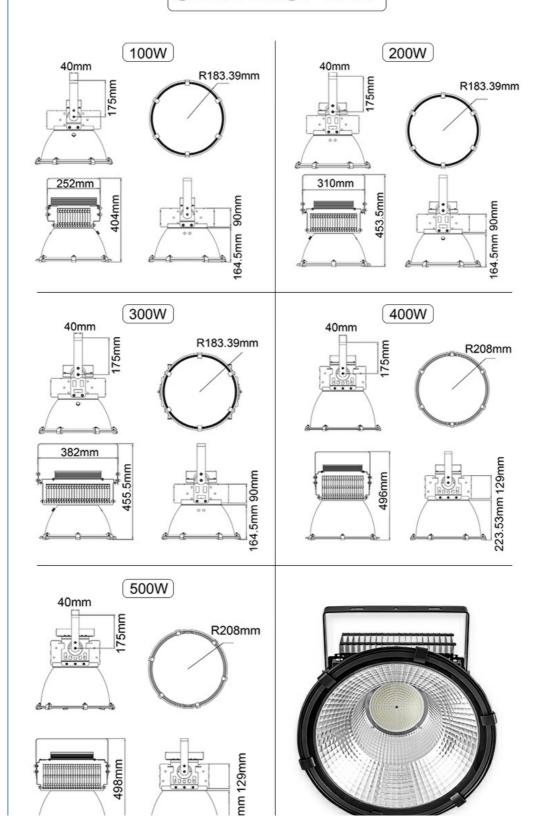

t details



# PRODUCT SIZE







2



# **ULTRA-BRIGHT LIGHT SOURCE**

Using 3030 chip and intelligent open well driver, achieve high luminous efficiency, Stable performance and long life.











## RAPID HEAT DISSIPATION

Pure copper heat pipe riveting fin heat dissipation technology is adopted, which can reduce the temperature of the light source quickly and extend the service life of the light source.





Pure copper heat pipe heat dissipation technology



Lampshade respirator design









### IRRADIATION AREA REFERENCE

Note: The specific illuminance value is calculated based on the actual wattage and quantity purchased and the installation height.





8



### **INSTALLATION METHOD**

3 mounting methods are available for different installations.











# SIZE DISPLAY



223.53

## **PRODUCT ANALYSIS**



# **APPLICABLE**







## PRODUCTION CAPACITY

The quality is reliable, and the quality inspection from materials to shipments is strictly checked





# PRODUCT PACKAGING

The carton is packed with foam and tightly packed to ensure that the product is intact





Our company

FAQ

### Q1. Can I have a sample order for led light?

A: Yes, we welcome sample order to test and check quality. Mixed samples are acceptable.

#### Q2. What about the lead time?

A:Sample needs 3-5 days, mass production time needs 1-2 weeks for order quantity more than

### Q3. Do you have any MOQ limit for led light order?

A: Low MOQ, 1pc for sample checking is available

### Q4. How do you ship the goods and how long does it take to arrive?

A: We usually ship by DHL, UPS, F