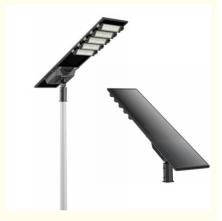

### **Product Description:**

Introducing the new design Solar Street Lamp, a robust outdoor illumination solution engineered for dependability and ease of use. This cutting-edge lamp incorporates a blend of luminosity regulation and radar sensing methods, guaranteeing effective and autonomous illumination. Boasting a detection range of 5-8 meters, it efficiently discerns movement, delivering light as required. The lamp swiftly recharges, achieving maximum capacity in approximately 6-8 hours of direct sunlight. Upon reaching full charge, it can offer radiant illumination for an impressive 18-20 hours. Featuring an IP65 waterproof certification, this lamp is constructed to endure diverse weather conditions.

## **Product Specification**

Material: Aluminum Alloy

Lighting Mode: Remote Control+Light Control+Radar Sensor

Panel: Mono Solar PanelIP Rating: IP65 Waterproof

• Luminous Flux: 150lm/w

Battery: Lithium Iron Phoshpate Battery