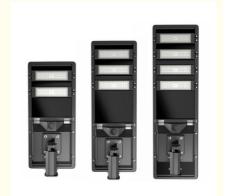

- 1. This advanced Solar Street Lamp in Sleek Ebony boasts an array of sophisticated modes, encompassing radar detection, illumination management, motion sensing, microwave recognition, and more.
- 2. The cutting-edge obsidian casing exudes modern elegance, ideal for enhancing smart urban lighting and illuminating upscale residential streets.
- 3. Battery replacement is effortlessly achieved with a dedicated battery compartment. Simplified steps just unlock the housing and swap out the battery.
- 4. The enhanced 5050 LED beads deliver an impressive luminous efficacy of up to 160LM/W, offering superior illumination output at equivalent power consumption levels.
- 5. Featuring an intuitive remote control system for seamless operation with a single touch, ensuring user-friendly convenience and peace of mind.

#### **Technical Parameters:**

| Power                      | 40W                                                      | 60W                                                      | 80W                                                      | 100W                                                     |
|----------------------------|----------------------------------------------------------|----------------------------------------------------------|----------------------------------------------------------|----------------------------------------------------------|
| Light source model         | 5050 lamp beads                                          |                                                          |                                                          |                                                          |
| Number<br>of lamp<br>beads | 112 pcs                                                  | 168 pcs                                                  | 224 pcs                                                  | 280 pcs                                                  |
| Lamp<br>body<br>material   | Aviation aluminum 6063                                   |                                                          |                                                          |                                                          |
| Solar                      | 888X394mm, 18v<br>60W<br>monocrystalline<br>silicon      | 1158X394mm, 18v<br>80W<br>monocrystalline<br>silicon     | 1358X394mm, 18v<br>100W<br>monocrystalline<br>silicon    | 1708X394mm, 18v<br>120W<br>monocrystalline<br>silicon    |
| Lamp<br>body<br>size       | 950X420X240mm                                            | 1220X420X240m<br>m                                       | 1420X420X240m<br>m                                       | 1770X420X240m<br>m                                       |
| Installat<br>ion<br>height | 4-6m                                                     | 5-7m                                                     | 6-8m                                                     | 6-8m                                                     |
| Dischar<br>ge time         | 6-8 hours                                                |                                                          |                                                          |                                                          |
| Battery<br>capacit<br>y    | 12.8V/30AH<br>lithium iron<br>phosphate battery<br>32700 | 12.8V/40AH<br>lithium iron<br>phosphate battery<br>32700 | 12.8V/50AH<br>lithium iron<br>phosphate battery<br>32700 | 12.8V/60AH<br>lithium iron<br>phosphate battery<br>32700 |
| Lumino<br>us flux          | 180-200 LM/W                                             |                                                          |                                                          |                                                          |
| Product weight             | 18kg                                                     | 20kg                                                     | 22kg                                                     | 24kg                                                     |
| Packag<br>e Size           | 103*48*17cm                                              | 130*48*17cm                                              | 150*48*17cm                                              | 185*48*17cm                                              |