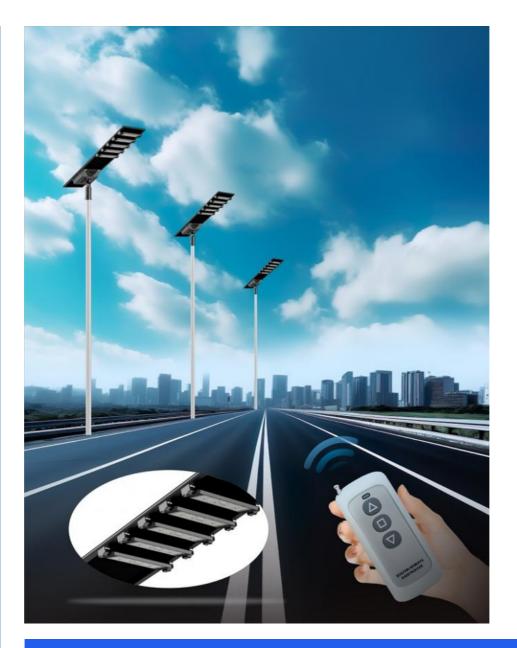

### **Product Description:**

Introducing the new design Solar Street Lamp, a robust outdoor illumination solution engineered for dependability and ease of use. This cutting-edge lamp incorporates a blend of luminosity regulation and radar sensing methods, guaranteeing effective and autonomous illumination. Boasting a detection range of 5-8 meters, it efficiently discerns movement, delivering light as required. The lamp swiftly recharges, achieving maximum capacity in approximately 6-8 hours of direct sunlight. Upon reaching full charge, it can offer radiant illumination for an impressive 18-20 hours. Featuring an IP65 waterproof certification, this lamp is constructed to endure diverse weather conditions.

- 1. This advanced Solar Street Lamp in Sleek Ebony boasts an array of sophisticated modes, encompassing radar detection, illumination management, motion sensing, microwave recognition, and more.
- 2. The cutting-edge obsidian casing exudes modern elegance, ideal for enhancing smart urban lighting and illuminating upscale residential streets.
- 3. Battery replacement is effortlessly achieved with a dedicated battery compartment. Simplified steps just unlock the housing and swap out the battery.
- 4. The enhanced 5050 LED beads deliver an impressive luminous efficacy of up to 160LM/W, offering superior illumination output at equivalent power consumption levels.
- 5. Featuring an intuitive remote control system for seamless operation with a single touch, ensuring user-friendly convenience and peace of mind.