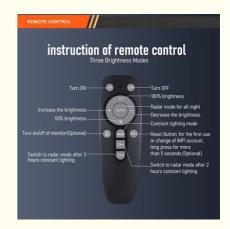

### **Product Description**

| Feature                                                                           |               |  |  |
|-----------------------------------------------------------------------------------|---------------|--|--|
| Super brightness LED chi     All in one embedded solar                            |               |  |  |
| 3.3 Smart Working Modes                                                           | panei         |  |  |
| <ul><li>4. lp66 outdoor waterproof</li><li>5. Wall and pole dual way of</li></ul> | installations |  |  |
|                                                                                   |               |  |  |
|                                                                                   |               |  |  |
|                                                                                   |               |  |  |
|                                                                                   |               |  |  |
|                                                                                   |               |  |  |
|                                                                                   |               |  |  |
|                                                                                   |               |  |  |
|                                                                                   |               |  |  |
|                                                                                   |               |  |  |
|                                                                                   |               |  |  |
|                                                                                   |               |  |  |
|                                                                                   |               |  |  |
|                                                                                   |               |  |  |
|                                                                                   |               |  |  |
|                                                                                   |               |  |  |
|                                                                                   |               |  |  |
|                                                                                   |               |  |  |
|                                                                                   |               |  |  |
|                                                                                   |               |  |  |