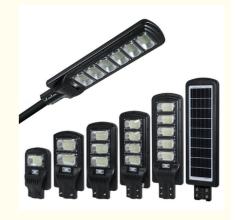

## Specification

| Power              | 300W                  | 400W                  | 500W                  | 600W                  |
|--------------------|-----------------------|-----------------------|-----------------------|-----------------------|
| Lamp size          | 510*260*65mm          | 580*270*65mm          | 680*290*65mm          | 780*290*65mm          |
| LED Quantity       | 300pcs SMD 2835       | 400pcs                | 500pcs                | 600pcs                |
| Battery Capacity   | LiFePo4 10Ah          | LiFePo4 12Ah          | LiFePo4 18Ah          | LiFePo4 24Ah          |
| Solar panel        | 4V/10W<br>(389*199mm) | 4V/12W<br>(459*199mm) | 4V/15W<br>(559*199mm) | 4V/20W<br>(659*209mm) |
| Luminous flux      | 994lm                 | 1230lm                | 1642lm                | 2074lm                |
| Duration of flight | 5 rainy days          | 5 rainy days          | 5 rainy days          | 5 rainy days          |