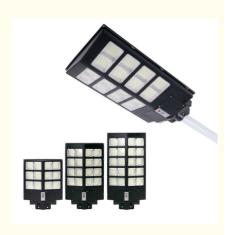

# IP66 Waterproof Outdoor All In One Solar Street Lamp 300W 800W 1000W

# **Product Specification**

• Warranty: 5 Years

Material: Aluminum AlloyIP Rating: IP65 Waterproof

Battery: Lithium Iron Phoshpate Battery

Life Span: 50,000hrs+Led Chip: SMD3030

Lighting Mode: Remote Control+Light Control+Radar Sensor

| Power            | 600W                                         | 800W                               | 1000W                              |
|------------------|----------------------------------------------|------------------------------------|------------------------------------|
| 1 OWCI           | 00044                                        | 000                                | 1000**                             |
| Lamp Size        | 447*70*342MM                                 | 597*70*342MM                       | 677*70*342MM                       |
| Solar Panel      | 6V/18W                                       | 6V/25W                             | 6V/30W                             |
| Solar Panel Size | 335*360MM                                    | 335*510MM                          | 335*590MM                          |
| Battery          | 15000MAH Lithium Iron<br>Phosphate           | 20000MAH Lithium Iron<br>Phosphate | 30000MAH Lithium Iron<br>Phosphate |
| Chips            | 2835*480PCS                                  | 2835*640PCS                        | 2835*800PCS                        |
| Irradiation Area | 180M²                                        | 320M²                              | 450M <sup>2</sup>                  |
| Charging Time    | 6-8H                                         |                                    |                                    |
| Discharge Time   | 24H(3-4 Rainy Days)                          |                                    |                                    |
| Working Mode     | Light Sensor + Motion Sensor+ Remote Control |                                    |                                    |