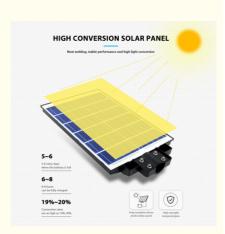

## **High Conversion Solar Panel**

Polycrystalline silicon solar panel, large solar panel, high conversion and fast charging.